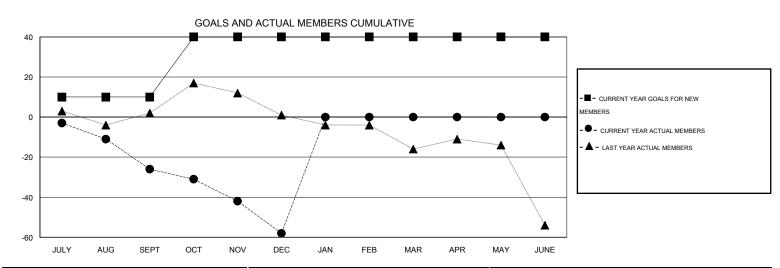

## **LOCATION NEW ZEALAND**

| - A | 47 | - | $\sim$ | ٨ | 7   |  |
|-----|----|---|--------|---|-----|--|
| 31  | /  |   | C      | А | - / |  |

| Clubs                 |                  |           |                  | Members               |               |                    |                                     |                    |                  |
|-----------------------|------------------|-----------|------------------|-----------------------|---------------|--------------------|-------------------------------------|--------------------|------------------|
| RESULTS FOR 2015-2016 |                  |           |                  | RESULTS FOR 2015-2016 |               |                    |                                     |                    |                  |
| QUARTER               | NEW CLUB<br>GOAL | NEW CLUBS | DROPPED<br>CLUBS | NET<br>GAIN/LOSS      | QUARTER       | NEW MEMBER<br>GOAL | CHARTER AND<br>NEW MEMBERS<br>ADDED | DROPPED<br>MEMBERS | NET<br>GAIN/LOSS |
| JULY/AUG/SEPT         | 0                | 0         | 2                | -2                    | JULY/AUG/SEPT | 10                 | 30                                  | 56                 | -26              |
| OCT/NOV/DEC           | 1                | 0         | 0                | 0                     | OCT/NOV/DEC   | 30                 | 30                                  | 62                 | -32              |
| JAN/FEB/MAR           | 0                | 0         | 0                | 0                     | JAN/FEB/MAR   | 0                  | 0                                   | 0                  | 0                |
| APR/MAY/JUNE          | 0                | 0         | 0                | 0                     | APR/MAY/JUNE  | 0                  | 0                                   | 0                  | 0                |